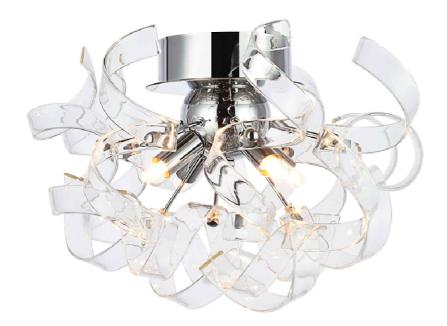

# Ritz COLLECTION Ritz 4-Light Chrome Ceiling lamp Clear

Chrome Item No:2104F14C

#### **Dimensions**

| Canopy Size(in)  | Ø4.7" H1.57" |  |
|------------------|--------------|--|
| Chain/Rod Length | N/A          |  |
| Length           | N/A          |  |
| Width            | 14"          |  |
| Height           | 11"          |  |
| Maximum Height   | N/A          |  |

#### **Specifications**

| Finish         | 1 Finish      |
|----------------|---------------|
| Material       | Metal+Glass   |
| Glass Color    | Clear         |
| Туре           | Ceiling lamp  |
| Hanging Device | N/A           |
| Voltage        | 110-125V      |
| Dimmable       | Yes           |
| Warranty       | 1Year Limited |
| Shipment Type  | Small Parcel  |
|                |               |

#### **Bulb / Socket**

| Socket Type      | G9  |  |
|------------------|-----|--|
| Number of Lights | 4   |  |
| Wattage/Bulb     | 20W |  |
| Included         | No  |  |